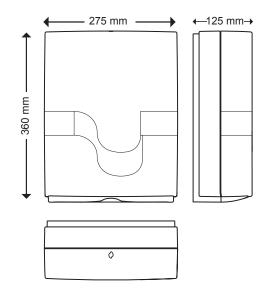

## **Data Sheet**

Article: 92100 Packaging: corrugated board Raw material: Plastic Gross weight: gr 1.450
EAN: 80 22650 921001 Net weight: gr 1.200
Colour: Black Pieces per pack: 1
Box dimensions: Volume of Box: 15,3 dm³

W= 290 mm D= 140 mm H= 375 mm Pieces per pallet: 60