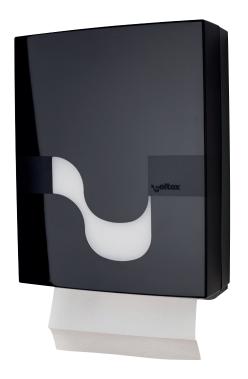

## **Folded Hand Towel**

- For V, C, I and ZZ folded hand towels.
- Minimum width of hand towel cm 20 and maximum cm 25.
- · Opalescent window: easy to see when new refill is needed.
- Once at a time dispensing reduces consumption.
- Hygiene: touch free. Only touch the towel you use.
- Capacity: more than two refills.
- Dispenser with lock and removable key.