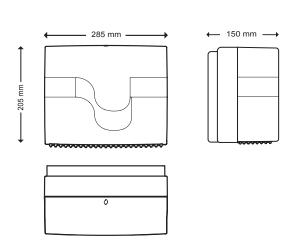

## **Data Sheet**

Article: 92880 Packaging: corrugated board
Raw material: Plastic Gross weight: gr 1.125
EAN: 80 22650 015427 Net weight: gr 920
Colour: White Pieces per pack: 1

**Box dimensions:** Volume of Box: 10,56 dm<sup>3</sup>

W= 300 mm D= 160 mm H= 220 mm **Pieces per pallet:** 100