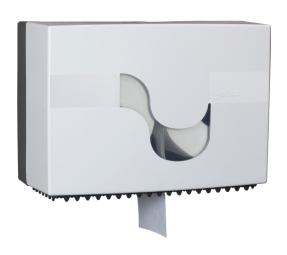

## "Bis Dispenser" Double Roll Toilet Paper

The new dispenser for double roll toilet paper.

- Bis is the new compact toilet paper dispenser that guarantees continuous service.
- Essential design and moderate measures for bathroom area of medium turnout, the system accommodates two rolls (maximum diameter: 13.3 cm; maximum roll height: 10 cm).
- Thanks to service continuity, Bis prevents the risk of clogging due to the use of tissues or wipes improperly thrown in the WC.
- Reinforced and extra resistant serrated opening, easy to tear.
- Opalescent window: easy to see when new refill is needed.
- · Dispenser with lock and removable key.